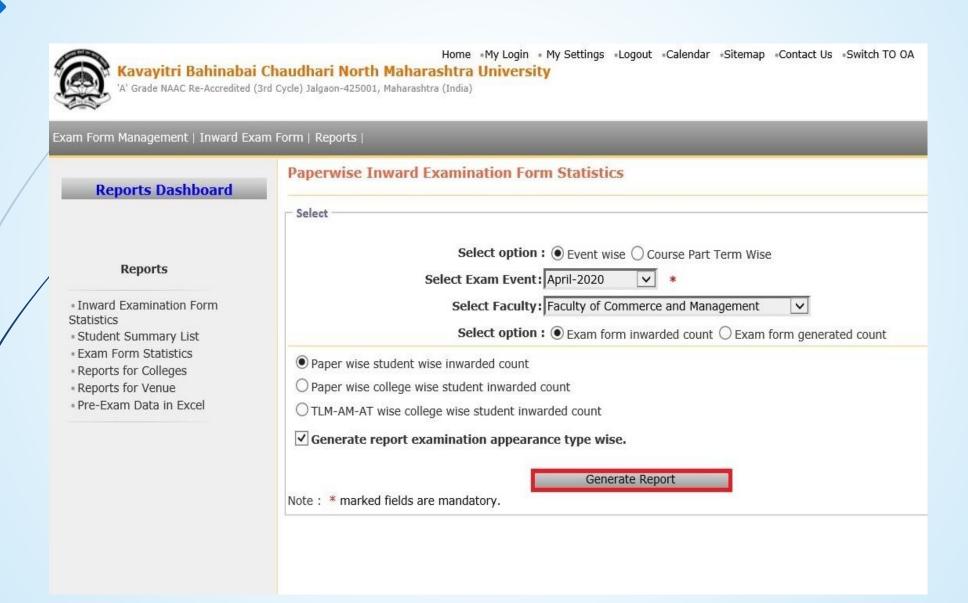

ave logged in as College and your last logon was 5/16/2020 4:58:34 PM

#### **Notifications from University**

Home «My Login » My Settings «Logout «Calendar «Sitemap «Contact Us «Switch TO OA

Subject-Submission of Internal Marks Entry

Notification Date- May 11 2020 2:45PM Notification End Date - May 31 2020 12:00AM

Subject-Practical Marks UA Marks Entry in ADES
Notification Date- May 11 2020 2:45PM Notification End Declare: Support AMFAQ and Feedback



more...

#### Calender

- ▶ 25/05/2020 Ramzan-Id (Id-Ul-Fitr) (Shawal-1) Holiday
- ▶ 01/08/2020 Bakri Id (Id-Uz-Zuha) Holiday

## **Click on Reports Link**



#### **Click on Inward Examination Form Statistics Link**



## **Select Option for Event Wise or Course Part Term Wise**



## **Select Options and Generate Event Wise Report**



#### **Generate Event Wise Report on Excel Format**



## **Select Options and Generate Course Part Term Wise Report**



## **Generate Course Part Term Wise Report on Excel Format**



## Thank You...!

#### For Any Assistance Contact;

e-Suvidha Student Facilitation Center,

Room No:101

Dr. A.P.J. Abdul Kalam Vidyarthi Bhavan,

Kavayitri Bahinabai Chaudhari, North Maharashtra University, Jalgaon.

**Phone** - 0257-2258418, 9403002042, 9403002015, 9403002018, 9403002054, 9403002024, 9403002082,

Email - sfc@nmuj.digitaluniversity.ac