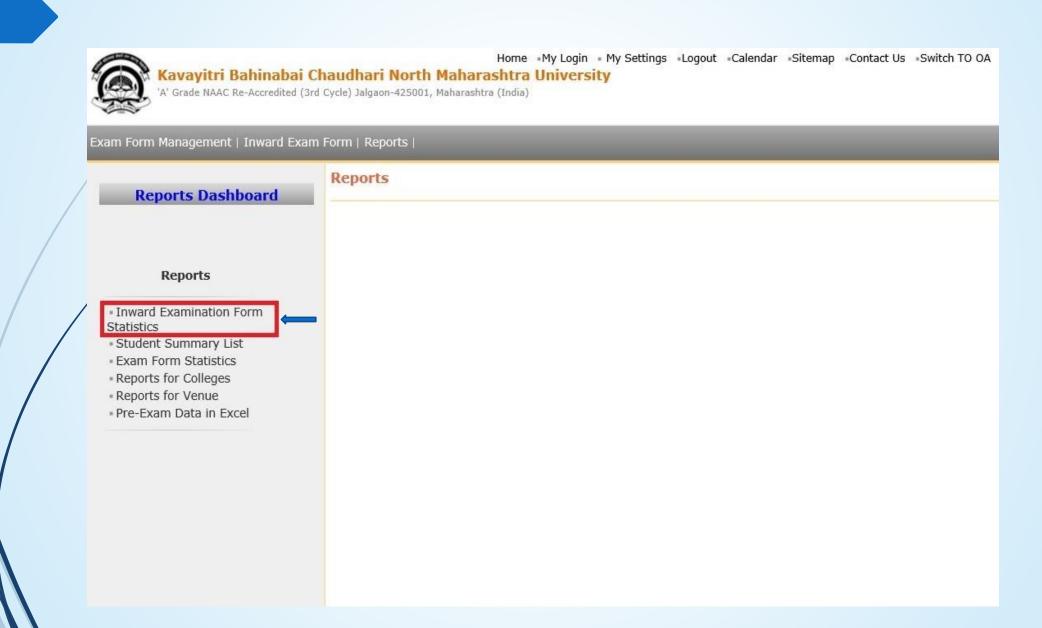

## **Click on Reports Link**

#### **Click on Inward Examination Form Statistics Link**