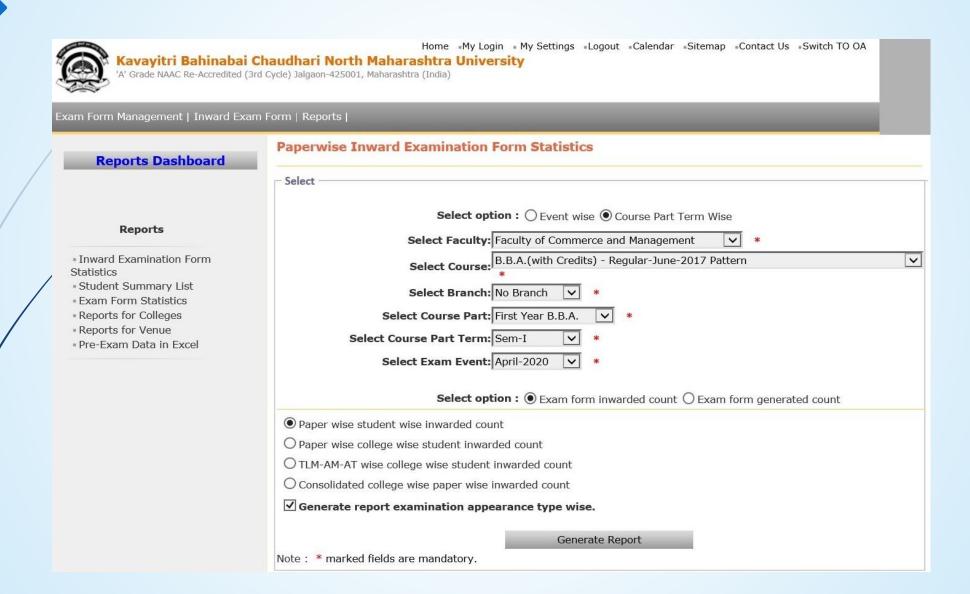

## **Select Option for Event Wise or Course Part Term Wise**

## **Select Options and Generate Course Part Term Wise Report**