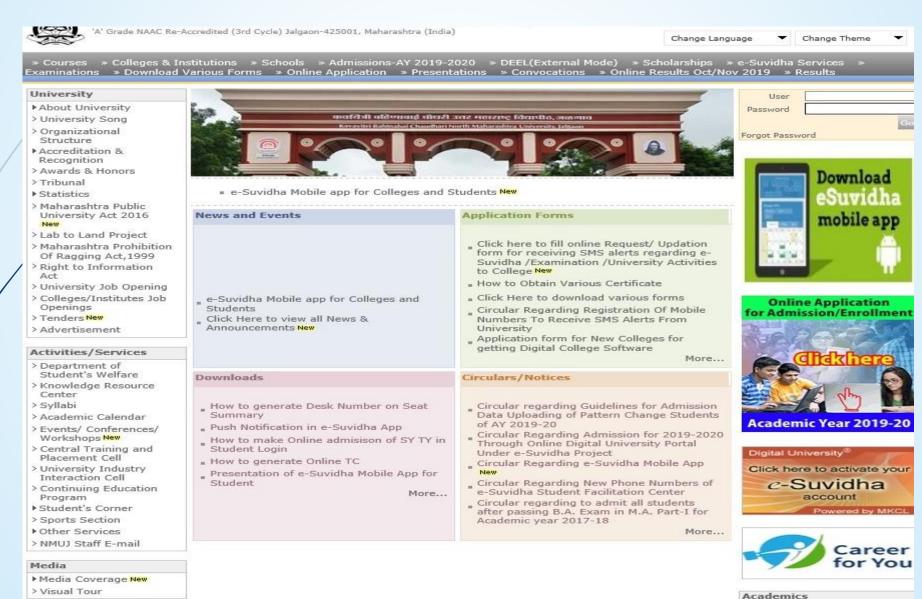

## Go to <a href="http://nmuj.digitaluniversity.ac">http://nmuj.digitaluniversity.ac</a> URL and Enter Your College Username and Password and Login

#### **Notifications from University**

Home «My Login » My Settings «Logout «Calendar «Sitemap «Contact Us «Switch TO OA

Subject-Submission of Internal Marks Entry

Notification Date- May 11 2020 2:45PM Notification End Date - May 31 2020 12:00AM

Subject-Practical Marks UA Marks Entry in ADES
Notification Date- May 11 2020 2:45PM Notification End Declare: Support AMFAQ and Feedback

more...

#### Calender

- ▶ 25/05/2020 Ramzan-Id (Id-Ul-Fitr) (Shawal-1) Holiday
- ▶ 01/08/2020 Bakri Id (Id-Uz-Zuha) Holiday