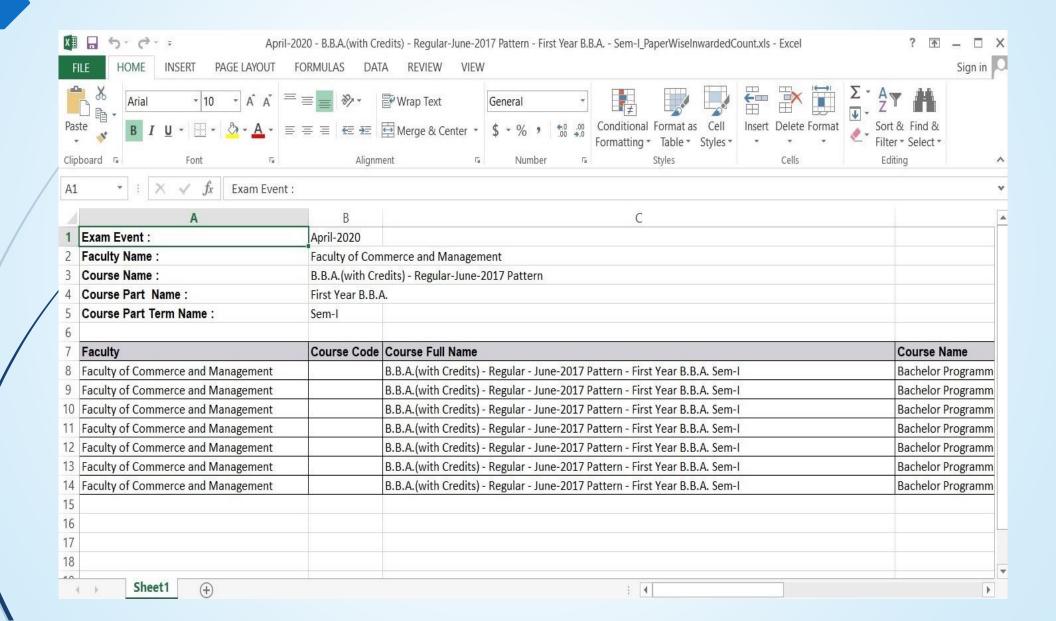

TO OA

Subject-Submission of Internal Marks Entry

Notification Date- May 11 2020 2:45PM Notification End Date - May 31 2020 12:00AM

Subject-Practical Marks UA Marks Entry in ADES
Notification Date- May 11 2020 2:45PM Notification End Declare: Support AMFAQ and Feedback



more...

#### Calender

- ▶ 25/05/2020 Ramzan-Id (Id-Ul-Fitr) (Shawal-1) Holiday
- ▶ 01/08/2020 Bakri Id (Id-Uz-Zuha) Holiday

## **Click on Reports Link**



#### **Click on Inward Examination Form Statistics Link**



## **Select Option for Event Wise or Course Part Term Wise**



## **Select Options and Generate Event Wise Report**



#### **Generate Event Wise Report on Excel Format**



## **Select Options and Generate Course Part Term Wise Report**



## **Generate Course Part Term Wise Report on Excel Format**



## Thank You...!

#### For Any Assistance Contact;

e-Suvidha Student Facilitation Center,

Room No:101

Dr. A.P.J. Abdul Kalam Vidyarthi Bhavan,

Kavayitri Bahinabai Chaudhari, North Maharashtra University, Jalgaon.

**Phone** - 0257-2258418, 9403002042, 9403002015, 9403002018, 9403002054, 9403002024, 9403002082,

Email - sfc@nmuj.digitaluniversity.ac