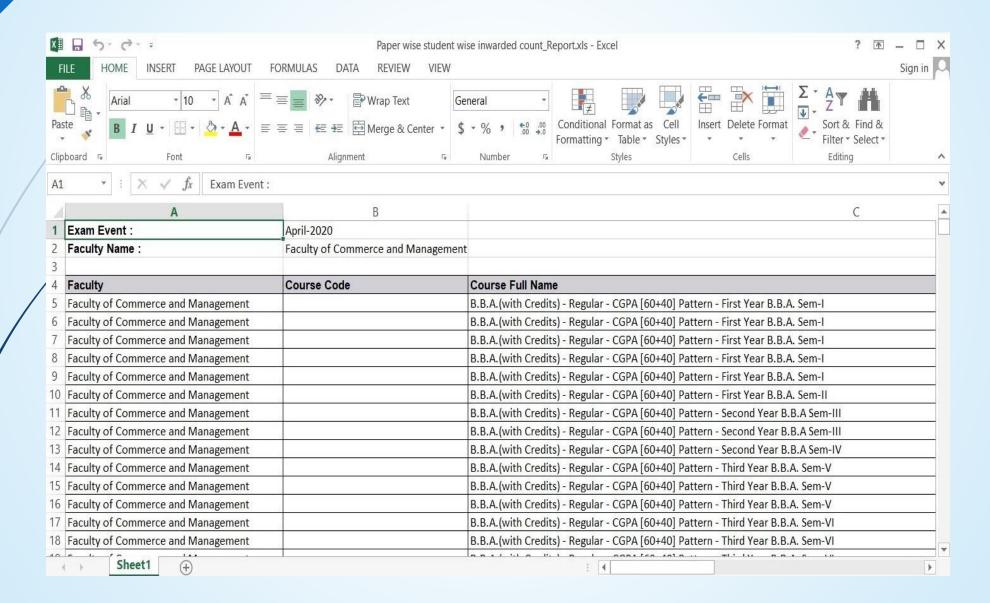

020 4:58:34 PM

#### **Notifications from University**

Home «My Login » My Settings «Logout «Calendar «Sitemap «Contact Us «Switch TO OA

Subject-Submission of Internal Marks Entry

Notification Date- May 11 2020 2:45PM Notification End Date - May 31 2020 12:00AM

Subject-Practical Marks UA Marks Entry in ADES
Notification Date- May 11 2020 2:45PM Notification End Declare: Support AMFAQ and Feedback



more...

#### Calender

- ▶ 25/05/2020 Ramzan-Id (Id-Ul-Fitr) (Shawal-1) Holiday
- ▶ 01/08/2020 Bakri Id (Id-Uz-Zuha) Holiday

## **Click on Reports Link**



#### **Click on Inward Examination Form Statistics Link**



## **Select Option for Event Wise or Course Part Term Wise**



## **Select Options and Generate Event Wise Report**



#### **Generate Event Wise Report on Excel Format**



## **Select Options and Generate Course Part Term Wise Report**



## **Generate Course Part Term Wise Report on Excel Format**



## Thank You...!

#### For Any Assistance Contact;

e-Suvidha Student Facilitation Center,

Room No:101

Dr. A.P.J. Abdul Kalam Vidyarthi Bhavan,

Kavayitri Bahinabai Chaudhari, North Maharashtra University, Jalgaon.

**Phone** - 0257-2258418, 9403002042, 9403002015, 9403002018, 9403002054, 9403002024, 9403002082,

Email - sfc@nmuj.digitaluniversity.ac