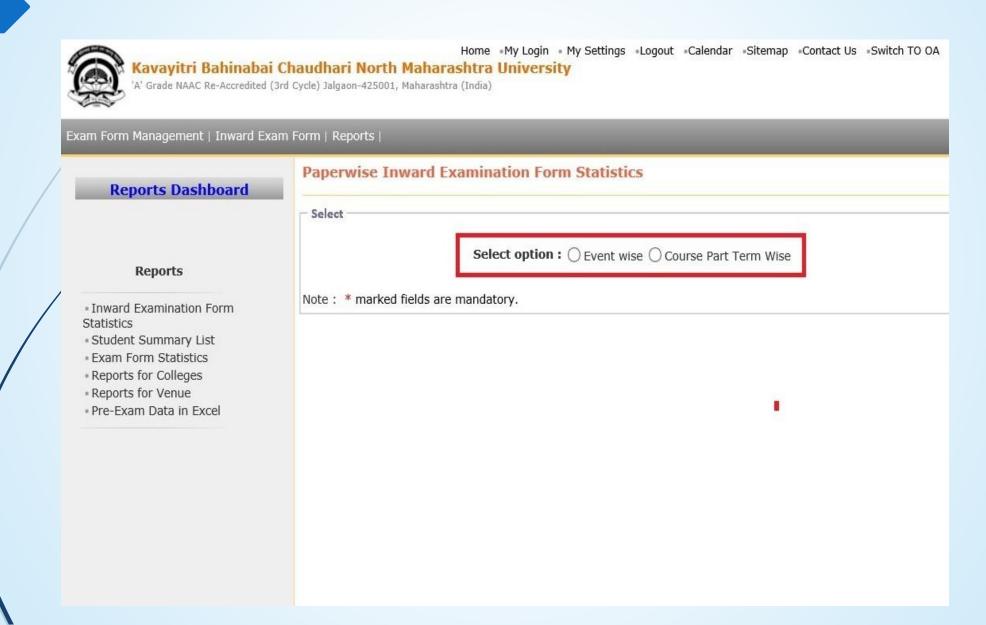

kshan Mandal's Arts, Commerce and Science College! You have logged in as College and your last logon was 5/16/2020 4:58:34 PM

#### **Notifications from University**

Home «My Login » My Settings «Logout «Calendar «Sitemap «Contact Us «Switch TO OA

Subject-Submission of Internal Marks Entry

Notification Date- May 11 2020 2:45PM Notification End Date - May 31 2020 12:00AM

Subject-Practical Marks UA Marks Entry in ADES
Notification Date- May 11 2020 2:45PM Notification End Declare: Support AMFAQ and Feedback



more...

#### Calender

- ▶ 25/05/2020 Ramzan-Id (Id-Ul-Fitr) (Shawal-1) Holiday
- ▶ 01/08/2020 Bakri Id (Id-Uz-Zuha) Holiday

## **Click on Reports Link**



#### **Click on Inward Examination Form Statistics Link**



## **Select Option for Event Wise or Course Part Term Wise**



## **Select Options and Generate Event Wise Report**



#### **Generate Event Wise Report on Excel Format**



## **Select Options and Generate Course Part Term Wise Report**



## **Generate Course Part Term Wise Report on Excel Format**



## Thank You...!

#### For Any Assistance Contact;

e-Suvidha Student Facilitation Center,

Room No:101

Dr. A.P.J. Abdul Kalam Vidyarthi Bhavan,

Kavayitri Bahinabai Chaudhari, North Maharashtra University, Jalgaon.

**Phone** - 0257-2258418, 9403002042, 9403002015, 9403002018, 9403002054, 9403002024, 9403002082,

Email - sfc@nmuj.digitaluniversity.ac